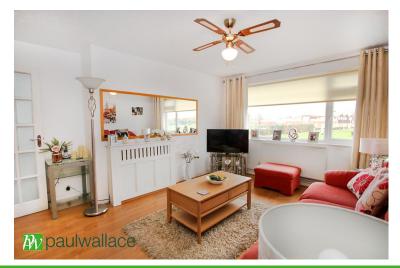

Stains Close, Cheshunt | EN8 9JJ

£309,995 | Leasehold



CHAIN FREE first floor maisonette benefits from TWO BEDROOMS, OWN PRIVATE GARDEN and GARAGE EN-BLOC. With a refitted kitchen and an ATTRACTIVE SHOWER ROOM/WC, close to the station with double glazed windows throughout.











GROUND FLOOR 690 sq.ft. (64.1 sq.m.) approx.

## **Entrance Hall**

Front door from the outside, radiator, stairs to first floor

### First Floor Landing

Window to side, radiator, access to loft space

#### Lounge

Window to rear, radiator, wood veneer flooring, tv point

## **Attractive Refitted Kitchen**

Fitted with a range of wall and base units with roll top work surfaces over, incorporating a single drainer stainless steel sink unit with mixer taps, plumbing for washing machine, gas and electric cooker points, extractor hood, radiator, cupboard housing boiler, window to rear

## **Bedroom One**

Window to front, wood veneer flooring, radiator

#### **Bedroom Two**

Window to front, wood veneer flooring, radiator

## **Attractive Refitted Shower Room**

Fitted with a suite