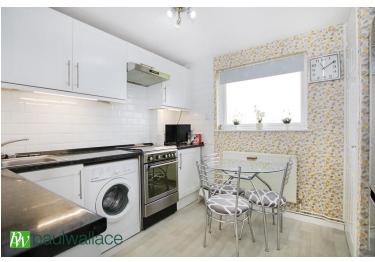

## **Attractive Refitted Kitchen**

Fitted with a range of wall and base units with roll top work surfaces over, incorporating a single drainer stainless steel sink unit with mixer taps, plumbing for washing machine, gas and electric cooker points, extractor hood, radiator, cupboard housing boiler, window to rear