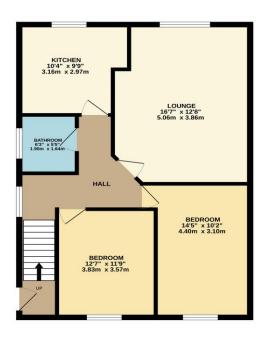

GROUND FLOOR 690 sq.ft. (64.1 sq.m.) approx.

## **Entrance Hall**

Front door from the outside, radiator, stairs to first floor

### First Floor Landing

Window to side, radiator, access to loft space

#### Lounge

Window to rear, radiator, wood veneer flooring, tv point

## **Attractive Refitted Kitchen**

Fitted with a range of wall and base units with roll top work surfaces over, incorporating a single drainer stainless steel sink unit with mixer taps, plumbing for washing machine, gas and electric cooker points, extractor hood, radiator, cupboard housing boiler, window to rear

## **Bedroom One**

Window to front, wood veneer flooring, radiator

#### **Bedroom Two**

Window to front, wood veneer flooring, radiator

## **Attractive Refitted Shower Room**

Fitted with a suite comprising low flush w/c, pedestal wash hand basin with cupboard below and mixer taps, shower cubicle, fully tiled walls