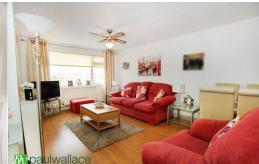

#### Lounge

Window to rear, radiator, wood veneer flooring, tv point

## **Bedroom One**

Window to front, wood veneer flooring, radiator

#### **Bedroom Two**

Window to front, wood veneer flooring, radiator